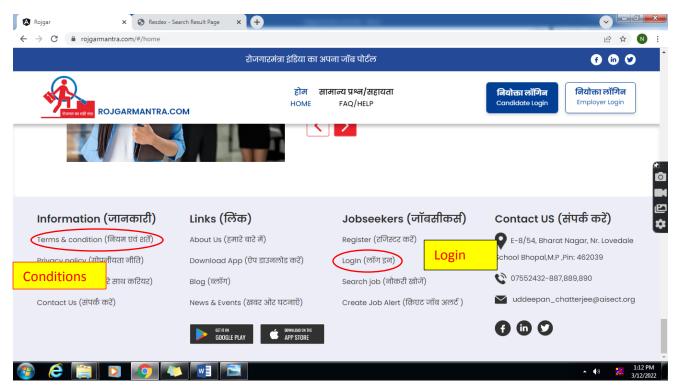

## **Bottom Page:**

#### Points to be noted:

- Some links not active yet
- Automatic log out when clicked on any links at bottom of the page