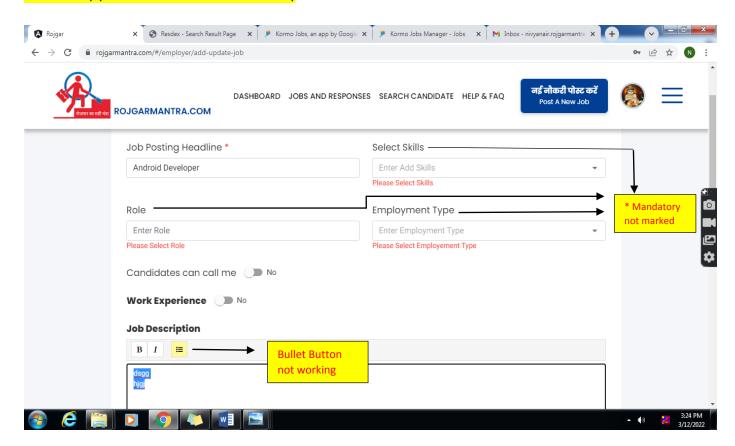

#### Points to be noted:

- Not able search by skills
- Suggestion for skills and location not shown