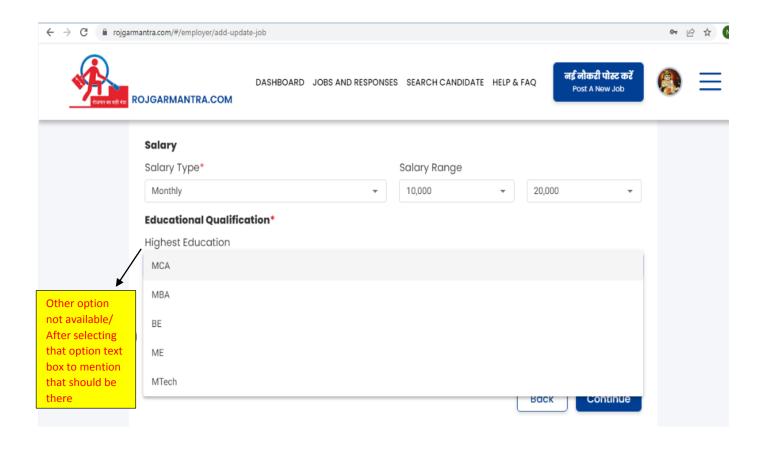

#### Points to be noted:

- Not able search by skills
- Suggestion for skills and location not shown