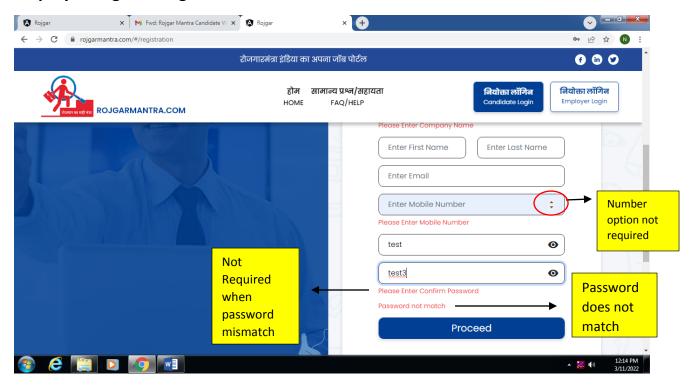

# Rojgarmantra.com

# **Candidate Register Page:**



## **Employer Register Page:**



## **OTP Message:**



## **Login Page:**



## **Bottom Page:**



#### Points to be noted:

- Some links not active yet
- Automatic log out when clicked on any links at bottom of the page

# **Through Phone Login:**



#### Points to be noted:

- Unwanted pop up when logged in through phone no.
- Any one no. of OTP is saved as password, hence automatically that no. is filled for next OTP login.
- Wrong OTP Message not shown
- Same phone no. can be taken for registration of both employer and candidate but while logging in for candidate with that no., employer profile is opening.
- Different kind of page is opening through phone no. login. Also no log out option (Video attached for reference)



Your Account Utilization Data is not available due to you don't have an active Subscription