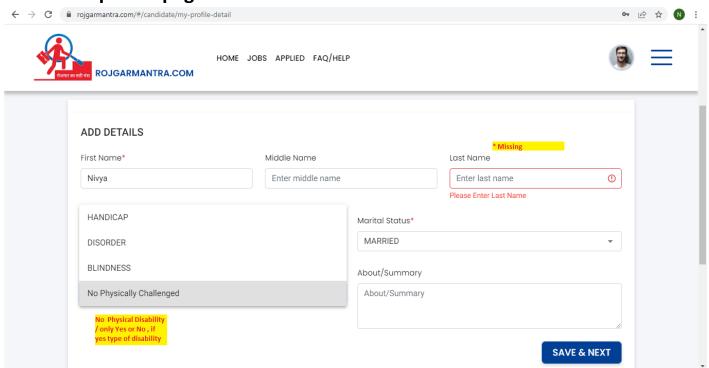

# Candidate profile page:

## Points to be noted:

- Address details not updated
- Not able to proceed beyond this page