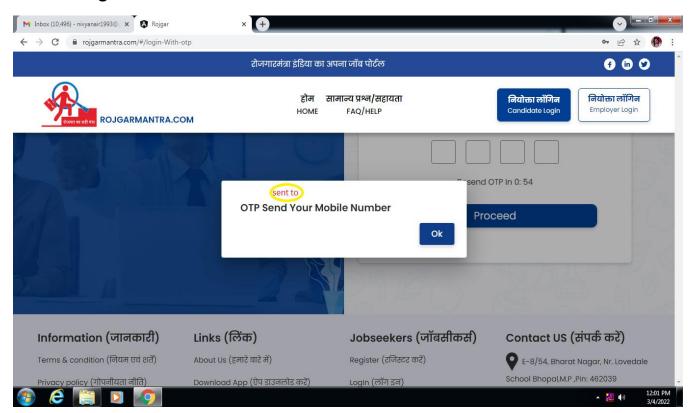

# Rojgarmantra.com

# **Candidate Register Page:**



## **Employer Register Page:**



## **OTP Message:**



## **Login Page:**



## **Bottom Page:**



#### Points to be noted:

- Some links not active yet
- Automatic log out when clicked on any links at bottom of the page

# **Through Phone Login:**



#### Points to be noted:

- Unwanted pop up when logged in through phone no.
- Any one no. of OTP is saved as password, hence automatically that no. is filled for next OTP login.
- Wrong OTP Message not shown
- Same phone no. can be taken for registration of both employer and candidate but while logging in for candidate with that no., employer profile is opening.
- Different kind of page is opening through phone no. login. Also no log out option (Video attached for reference)



Your Account Utilization Data is not available due to you don't have an active Subscription

You dont have Active Su