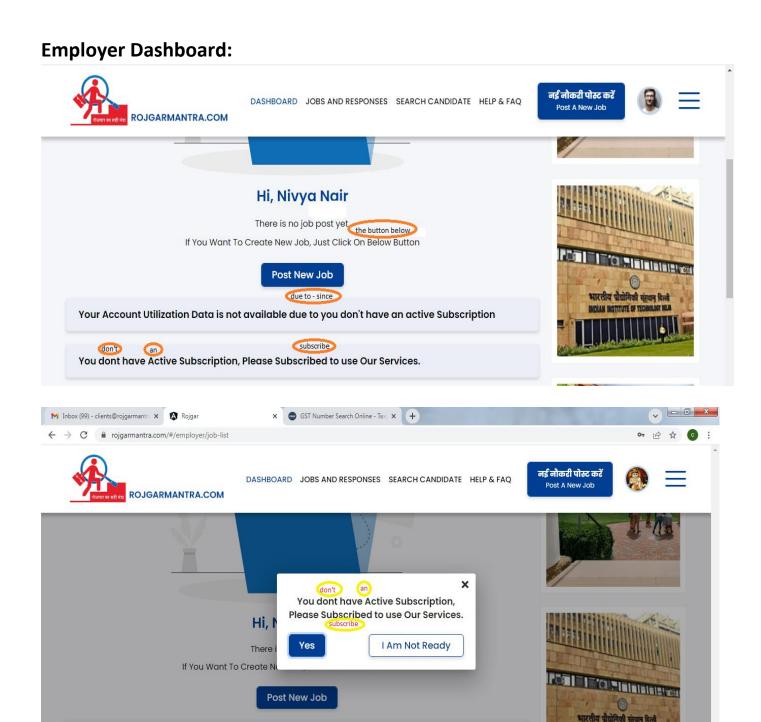

Your Account Utilization Data is not available due to you don't have an active Subscription

You dont have Active Subscription, Please Subscribed to use Our Services.

## Points to be noted:

Back button not working / Not able to click on profile heading, Eg.- Company Details(This happens sometime) (Video attached for reference)