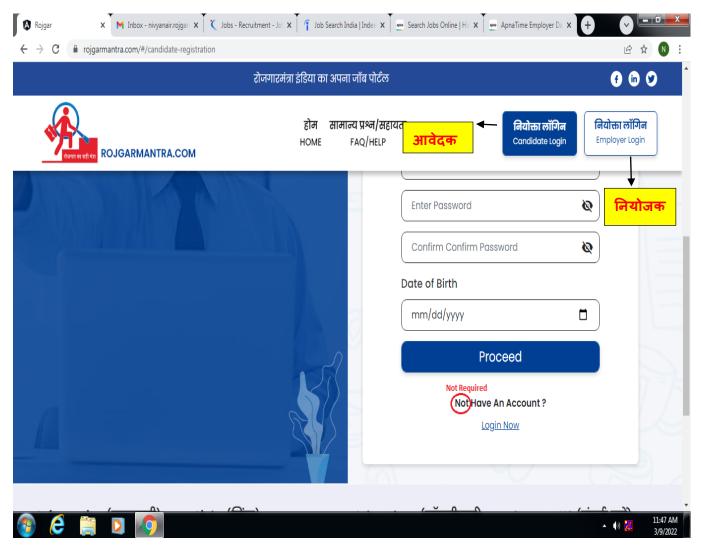

# Rojgarmantra.com

# **Candidate Register Page:**



## **Employer Register Page:**



## **OTP Message:**



## **Login Page:**



## **Bottom Page:**



#### Points to be noted:

- Some links not active yet
- Automatic log out when clicked on any links at bottom of the page

# **Through Phone Login:**



#### Points to be noted:

- Unwanted pop up when logged in through phone no.
- Any one no. of OTP is saved as password, hence automatically that no. is filled for next OTP login.
- Wrong OTP Message not shown
- Same phone no. can be taken for registration of both employer and candidate but while logging in for candidate with that no., employer profile is opening.
- Different kind of page is opening through phone no. login. Also no log out option (Video attached for reference)



Your Account Utilization Data is not available due to you d