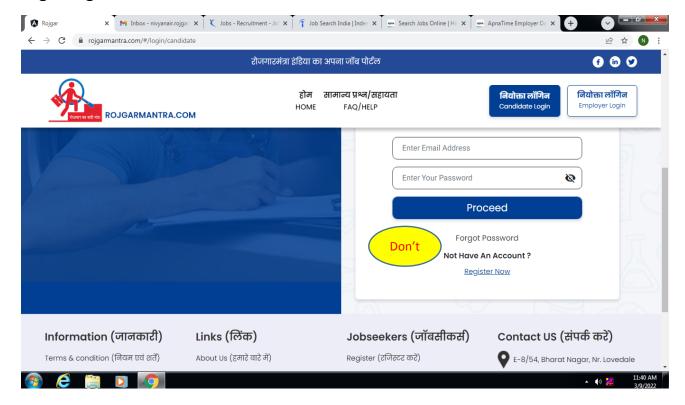

# Rojgarmantra.com

# **Candidate Register Page:**



## **Employer Register Page:**



## **OTP Message:**



## **Login Page:**



## **Bottom Page:**



#### Points to be noted:

- Some links not active yet
- Automatic log out when clicked on any links at bottom of the page

# **Through Phone Login:**



#### Points to be noted:

- Unwanted pop up when logged in through phone no.
- Any one no. of OTP is saved as password, hence automatically that no. is filled for next OTP login.
- Wrong OTP Message not shown
- Same phone no. can be taken for registration of both employer and candidate but while logging in for candidate with that no., employer profile is opening.
- Different kind of page is opening through phone no. login. Also no log out option (Video attached for reference)



Your Account Utilization Data is not available due to you don't have an active Subscription

You dont have Active Subscription, Please Sub