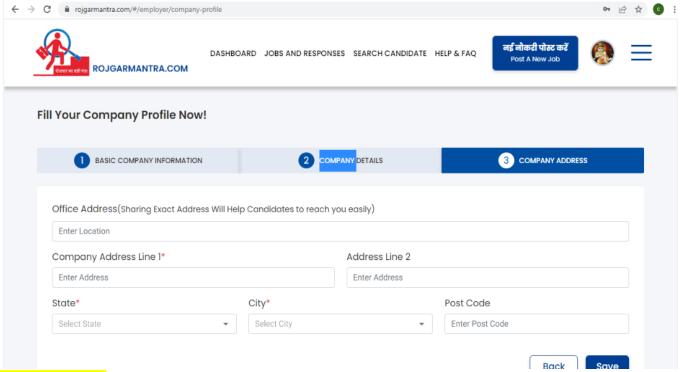

## Points to be noted:

Back button not working / Not able to click on profile heading, Eg.- Company Details(This happens sometime) (Video attached for reference)