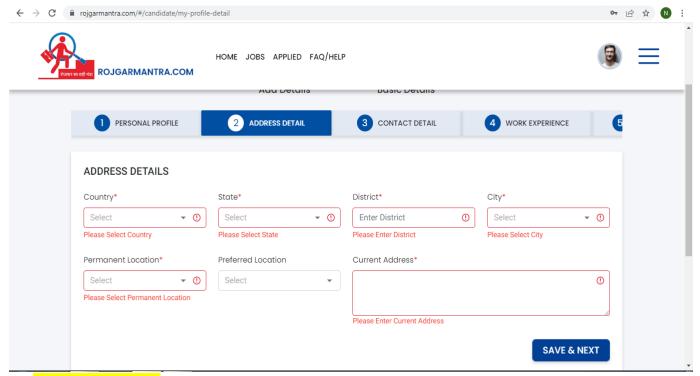

# Candidate profile page:

## Points to be noted:

- Address details not updated
- Not able to proceed beyond this page